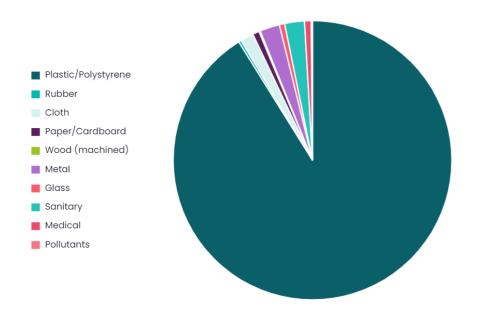

#### Summary of collected litter material

| Material            | Items found | Items per 100m | % of total |
|---------------------|-------------|----------------|------------|
| Plastic/Polystyrene | 595         | 595.00         | 91.12%     |
| Rubber              | 2           | 2.00           | 0.31%      |
| Cloth               | 10          | 10.00          | 1.53%      |
| Paper/Cardboard     | 5           | 5.00           | 0.77%      |
| Wood (machined)     | 1           | 1.00           | 0.15%      |
| Metal               | 15          | 15.00          | 2.30%      |
| Glass               | 4           | 4.00           | 0.61%      |
| Sanitary            | 15          | 15.00          | 2.30%      |
| Medical             | 5           | 5.00           | 0.77%      |
| Pollutants          | 1           | 1.00           | 0.15%      |