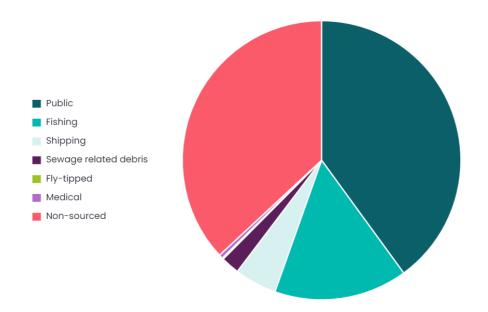

#### Summary of collected litter sources

| Source                | Items found | Items per 100m | % of total |
|-----------------------|-------------|----------------|------------|
| Public                | 261         | 261.00         | 39.97%     |
| Fishing               | 101         | 101.00         | 15.47%     |
| Shipping              | 32          | 32.00          | 4.90%      |
| Sewage related debris | 14          | 14.00          | 2.14%      |

| Source      | Items found | Items per 100m | % of total |
|-------------|-------------|----------------|------------|
| Fly-tipped  | 1           | 1.00           | 0.15%      |
| Medical     | 3           | 3.00           | 0.46%      |
| Non-sourced | 241         | 241.00         | 36.91%     |